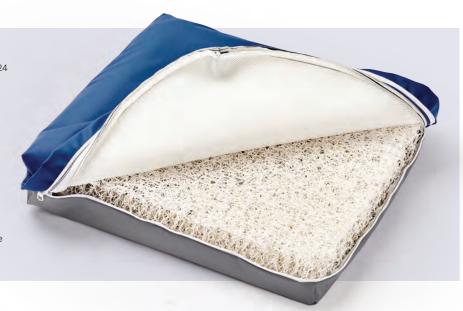

# Noodles Technology mattress construction

Clinical Application – following comprehensive clinical assessment suitable for those at "Very High Risk" of tissue damage or those with moisture associated skin damage

**Noodles mattress** has been designed with three individual pressure zones for increased protection and reduced risk of pressure ulcers. Each mattress is composed of two pieces of Noodles material, a lower U shaped section and an upper zoned section:

The mattress cover and inner Noodles core can be cleaned and disinfected, which is a huge breakthrough for healthcare mattresses.