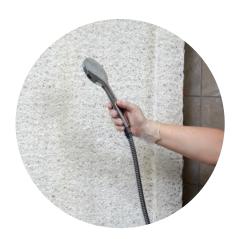

## Cleaning and decontamination

Noodles mattresses are cleanable, durable and reduce the need for clinical disposal. The Noodles mattress core is easily washable, and dries quickly. Noodles are chemically inert and can be cleaned in a variety of ways depending on the healthcare environment. Cleaning and decontamination ensure the mattress remains hygienic and free from bio-contaminants and the open structure allows instant drainage and fast drying times.

#### Hospitals

Noodles can be cleaned using, Hydrogen Peroxide Vapour, Ultraviolet light or washing in sodium hypochlorite solution.

#### Community

Community loan stores can pressure wash the Noodles core and use anti-bacterial spray to disinfect.