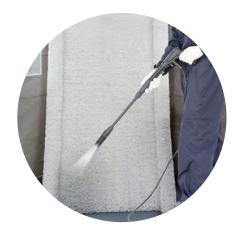

## Cleaning and decontamination

Noodles mattresses are cleanable, durable and reduce the need for clinical disposal. The Noodles mattress core is easily washable, and dries quickly. Noodles are chemically inert and can be cleaned in a variety of ways depending on the healthcare environment. Cleaning and decontamination ensure the mattress remains hygienic and free from bio-contaminants and the open structure allows instant drainage and fast drying times.

#### Hospitals

Noodles can be cleaned using, Hydrogen Peroxide Vapour, Ultraviolet light or washing in sodium hypochlorite solution.

#### Community

Community loan stores can pressure wash the Noodles core and use anti-bacterial spray to disinfect.