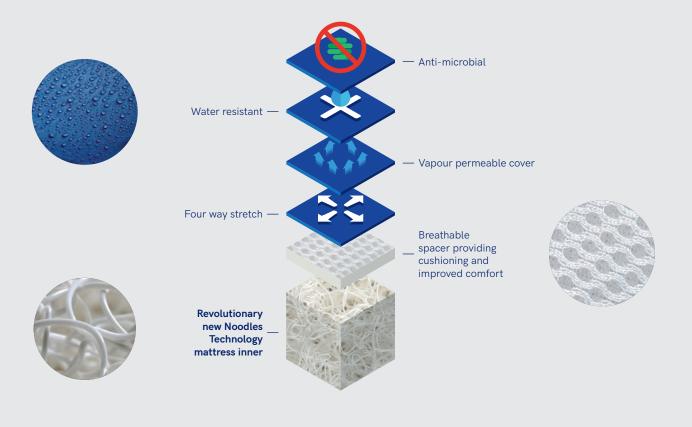

# Noodles Technology mattress construction

# Noodles Technology key features

Fully washable mattress, inside and out, for continued use and improved lifespan

of moisture lesions and incontinence-

associated dermatitis.

- Zoned mattress for optimum patient support and pressure area care
- Innovative micro-climate supports the management of moisture lesions and incontinence-associated dermatitis
- Dedicated heel zone for added protection and support to this highly vulnerable area
- Ergonomically designed for patient comfort, support and safety
- Waterproof cover with multistretch, vapour permeable, bacteriostatic and fungistatic properties
- Stable mattress edge for safer mobilisation or transfer
- Mattress and cushion combination for 24 hour prevention and management of pressure ulcers