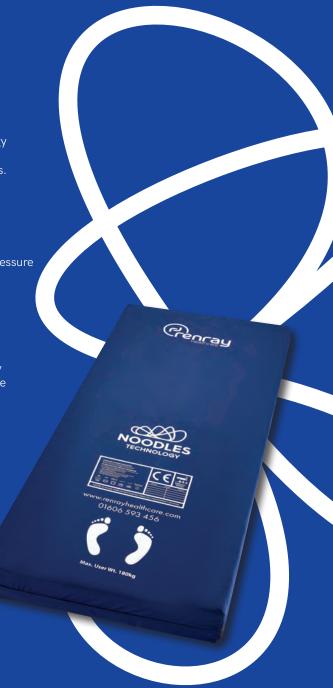

#### Noodles Mattress

Product code: NOODM090200-180 180kg maximum user weight Size: L 1970 x W 880 x D 150mm

#### Cover colour

Blue

#### Warranty and safety

Noodles Core - Five years warranty Noodles Cover - Two years warranty CRIB 5 Fire Retardancy