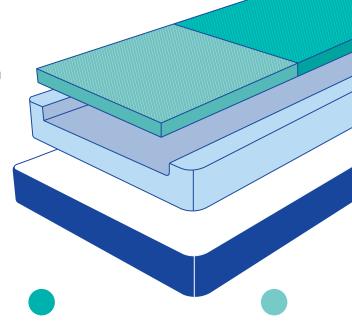

# Noodles Technology mattress construction

Clinical Application – following comprehensive clinical assessment suitable for those at "Very High Risk" of tissue damage or those with moisture associated skin damage

**Noodles mattress** has been designed with three individual pressure zones for increased protection and reduced risk of pressure ulcers. Each mattress is composed of two pieces of Noodles material, a lower U shaped section and an upper zoned section:

Clinically effective Noodles Technology reduces the risk of pressure ulcers

**Edge Zone** 

Provides stable support across the whole length of the mattress enabling the individual to sit on the side of the bed prior to mobilisation or transfer activities.

**Body Zone** 

Designed for comfort and Clinically supportive, enveloping to increase contact area, reducing peak and average interface pressures. Delivers reduced interface pressures in both seated and supine positions. The top surface moves with the profiling of the beds, to reduce friction and sheer, whilst the base remains static.

Heel Zone

The dedicated heel zone has a significantly reduced density to allow greater pressure redistribution and improved immersion at the foot section. This immersion, envelopes the heels, increasing contact and reducing peak pressures in this vulnerable area.