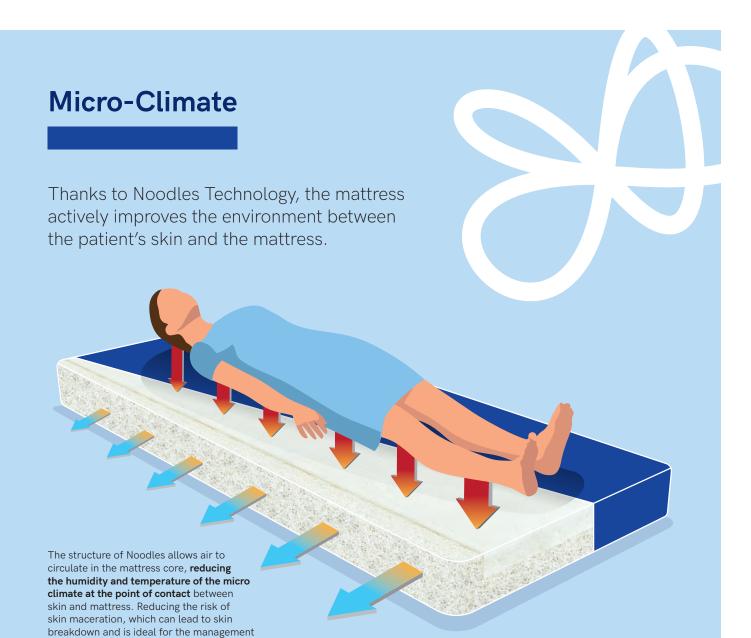

#### Improved micro-climate

From the exceptional Moisture Vapour Permeability (MVP) rates delivered by the open Noodles structure and mattress cover.

# Noodles Technology key features

Fully washable mattress, inside and out, for continued use and improved lifespan

of moisture lesions and incontinence-

associated dermatitis.

- Zoned mattress for optimum patient support and pressure area care
- Innovative micro-climate supports the management of moisture lesions and incontinence-associated dermatitis
- Dedicated heel zone for added protection and support to this highly vulnerable area
- Ergonomically designed for patient comfort, support and safety
- Waterproof cover with multistretch, vapour permeable, bacteriostatic and fungistatic properties
- Stable mattress edge for safer mobilisation or transfer
- Mattress and cushion combination for 24 hour prevention and management of pressure ulcers