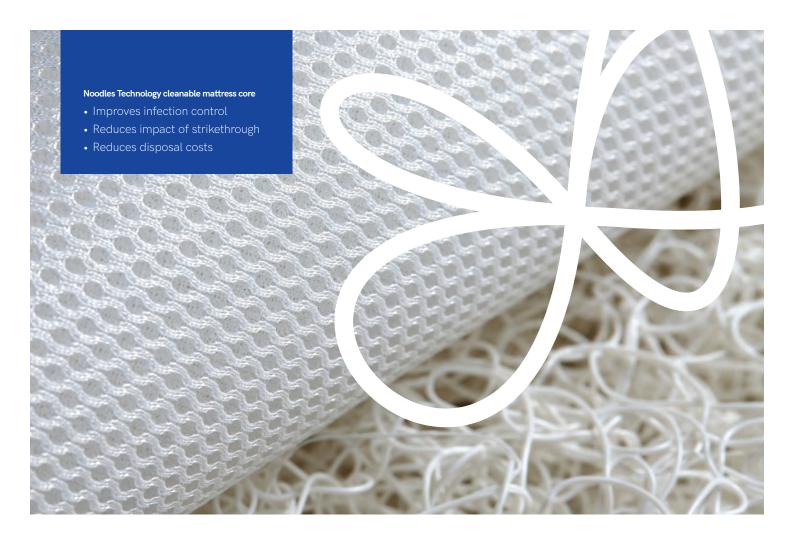

#### Improved infection control

Easy to clean mattress system – Noodles Technology is the first reactive surface that can be fully cleaned and decontaminated using on site cleaning methods.

## Kinder to the environment

Noodles Technology increases the mattress lifespan by being fully cleanable inside and out.

# Noodles Technology mattresses are cleanable, inside and out.

Conventional foam mattresses have been used in healthcare for generations. Foam has provided a suitable surface for pressure care providing there is no fluid ingress or strikethrough to the foam core. Once fluid is absorbed into foam it is contaminated and should be taken out of use and disposed of, making the lifespan of a foam mattress dependent on when it becomes contaminated rather than when the mattress is worn out.

#### Noodles is a fully cleanable mattress

Individuals confined to bed for long periods present a wide range of cleanliness and infection control challenges – Renray's Noodles mattresses are specifically designed to meet these challenges.

The mattress cover and inner Noodles core can be cleaned and disinfected, which is a huge breakthrough for healthcare mattresses.